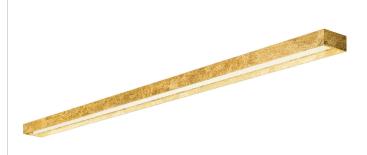

Ceiling or wall lighting fixture for interiors, with direct and indirect light emission. gold leaf coating, or in polished stainless steel.

Specular aluminium reflector.

Cover in brass with white, bronze or mat brass polyacrylic paint, or with gold leaf coating, or with galvanic chrome plating.

Extruded polycarbonate diffuser with opaline finish.