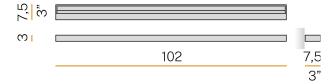

luded |
| NOMINAL LUMINOUS FLUX    | 1980lm              |
| LUMEN OUTPUT             | 1227lm              |
| EFFICIENCY               | 62%                 |
| WEIGHT                   | 2,40 Kg             |
| PROTECTION DEGREE        | IP20                |
| COLOUR TOLLERANCES       | SDCM 3              |
| PACKING DIMENSIONS (CM)  | 10,0 x 108,0 x 7,0  |
|                          |                     |



Ceiling or wall lighting fixture for interiors, with direct and indirect light emission. gold leaf coating, or in polished stainless steel.

Specular aluminium reflector.

Cover in brass with white, bronze or mat brass polyacrylic paint, or with gold leaf coating, or with galvanic chrome plating.

Extruded polycarbonate diffuser with opaline finish.







## Technical drawing



## **Application**



### Polar diagram